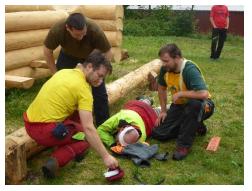

#### **Syllabus**

- Know the role of a first-aider & risks to forestry workers
- Know the importance of preventing cross-infection
- Know the requirements & how to record incidents & actions
- Be able to use available equipment
- Be able to assess the situation & circumstances in order to act safely, promptly & effectively in an emergency (Primary, secondary survey, FAST, Vital Signs, Handover)
- Be able to administer first aid to a casualty who is unconscious (including seizure)
- Be able to administer cardiopulmonary resuscitation (CPR)
- Know the requirements for the use of an automated external defibrillator (AED)
- Know how to administer first aid to a casualty who is choking
- Be able administer first aid to a casualty who is wounded and bleeding
- Know how to administer first aid to a casualty who is suffering from shock
- Know how to provide appropriate first aid for minor injuries (including small cuts, grazes and bruises, minor burns, wounds and scalds, small splinters)
- Know how to administer first aid to deal with a casualty suffering from electrical injuries or the effects of poison