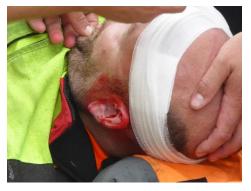

#### Additional forestry specific factors covered

- Remote casualty evacuation & communication
- Severe chainsaw/machinery injuries; Crush injuries; Hypothermia
- Lyme disease; Weil's disease
- Suspension trauma